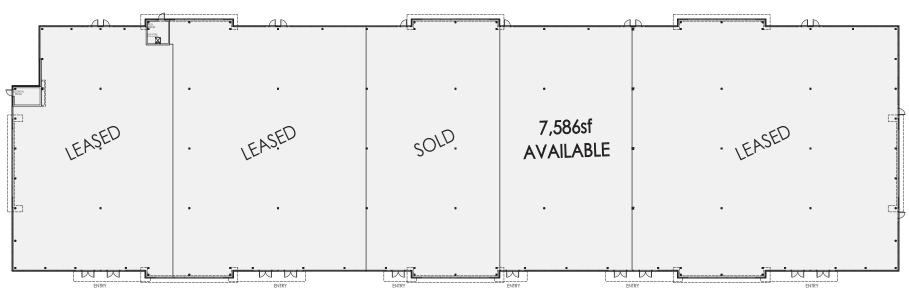

## 95 ERIC T SMITH WAY, AURORA

Prestige office condominium units, strategically located in Aurora's business core with Hwy. 404 exposure.

Designed and built by Gottardo development team.

<sup>\*</sup>Proposed demising walls subject to change (based on square footage requirements)